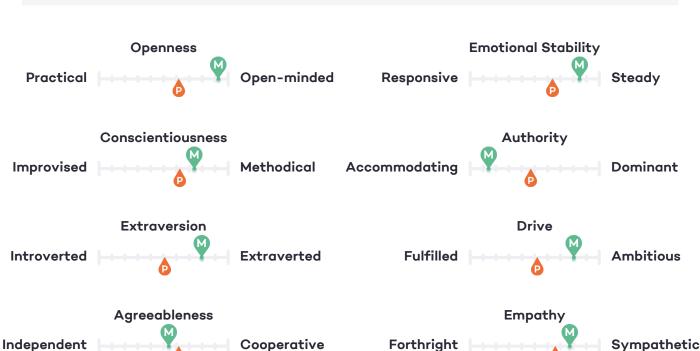

# **Key Insights**

The information below shows how Marcus compares to the general population.