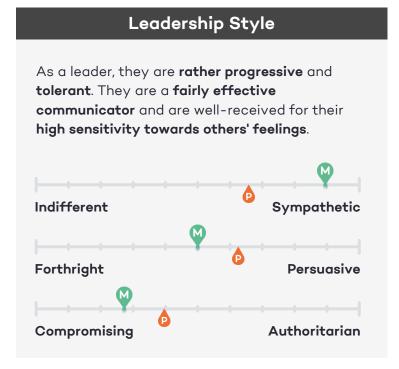

# What makes Marcus unique?

The work styles below describe the approach Marcus has to **motivation**, **organization**, **problemsolving**, and **leadership**.